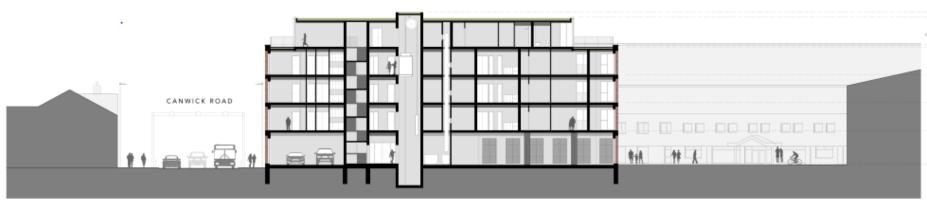

## Existing site plan

SOUTHWEST ELEVATION - PROPOSED

NORTHEAST ELEVATION - PROPOSED

SOUTHEAST ELEVATION - PROPOSED

SECTION AA - PROPOSED

SECTION B8 - PROPOSED

Canwick Road view looking south – Proposed

Canwick Road View looking East- Proposed