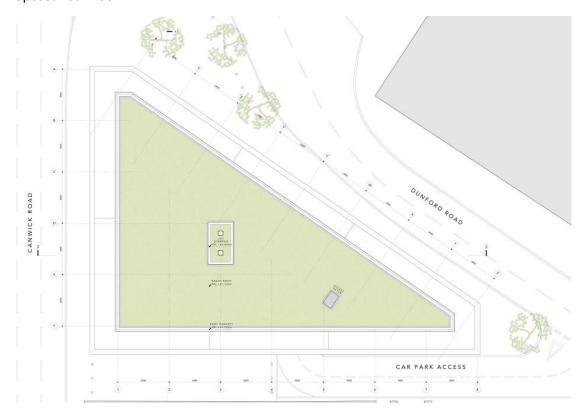

## Existing site plan

SOUTHWEST ELEVATION - PROPOSED

NORTHEAST ELEVATION - PROPOSED

SOUTHEAST ELEVATION - PROPOSED

SECTION AA - PROPOSED

SECTION B8 - PROPOSED

Canwick Road view looking south – Proposed

Canwick Road View looking East- Proposed