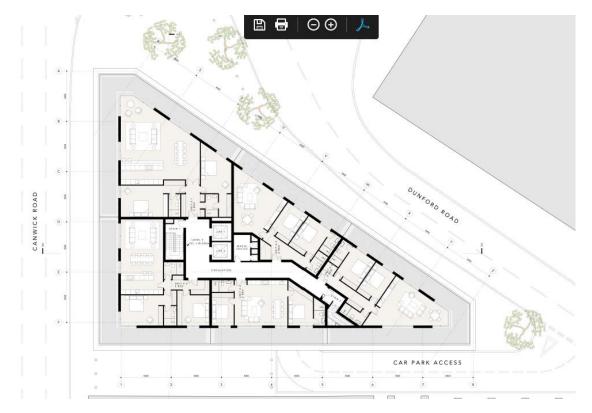

## Existing site plan









SOUTHWEST ELEVATION - PROPOSED



NORTHEAST ELEVATION - PROPOSED



SOUTHEAST ELEVATION - PROPOSED



SECTION AA - PROPOSED



SECTION B8 - PROPOSED



Canwick Road view looking south – Proposed



Canwick Road View looking East- Proposed



Dunford Road View Looking West – Proposed



## **Ground level Proposed**

## First Floor proposed





Proposed second level



Proposed third floor



## Proposed four floor



Proposed roof level

View from the Junction of Canwick Road and Kesteven Street





View from the footpath oppersite the site



View from the corner of Kesteven street and Dunford Road junction



View west along Dunford Road



View from the footpath oppersite the site looking down Dunford Road



View from the footpath oppersite the site



View from footpath on Pelham Bridge looking south