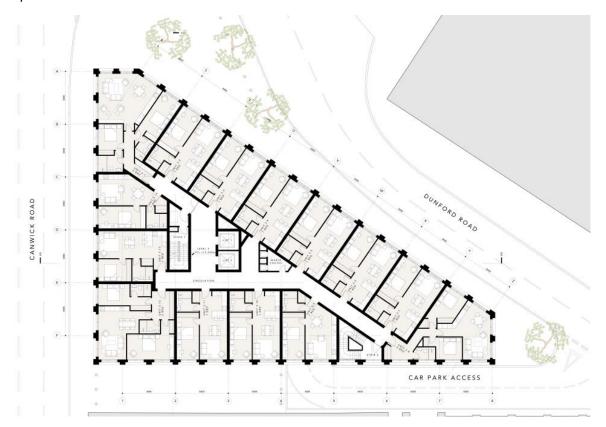

## Existing site plan









SOUTHWEST ELEVATION - PROPOSED



NORTHEAST ELEVATION - PROPOSED



SOUTHEAST ELEVATION - PROPOSED



SECTION AA - PROPOSED



SECTION B8 - PROPOSED



Canwick Road view looking south – Proposed



Canwick Road View looking East- Proposed



Dunford Road View Looking West – Proposed



## **Ground level Proposed**

## First Floor proposed





Proposed second level



Proposed third floor



## Proposed four floor



Proposed roof level

View from the Junction of Canwick Road and Kesteven Street





View from the footpath oppersite the site



View from the corner of Kesteven street and Dunford Road junction



View west along Dunford Road



View from the footpath oppersite the site looking down Dunford Road



View from the footpath oppersite the site



View from footpath on Pelham Bridge looking south