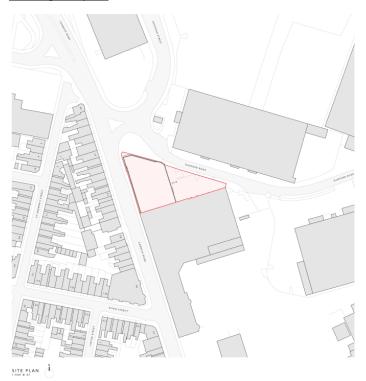

## Existing site plan

SOUTHWEST ELEVATION - PROPOSED

NORTHEAST ELEVATION - PROPOSED

SOUTHEAST ELEVATION - PROPOSED

SECTION AA - PROPOSED

SECTION B8 - PROPOSED

Canwick Road view looking south – Proposed

Canwick Road View looking East- Proposed