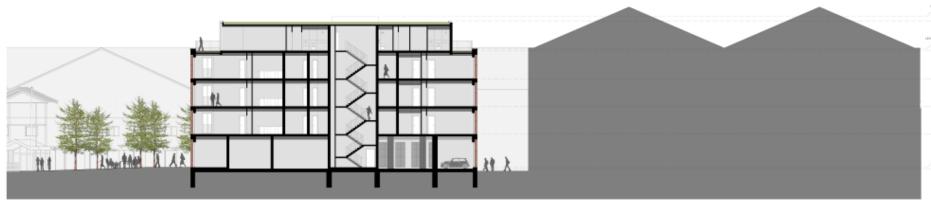

## Existing site plan

SOUTHWEST ELEVATION - PROPOSED

NORTHEAST ELEVATION - PROPOSED

SOUTHEAST ELEVATION - PROPOSED

SECTION AA - PROPOSED

SECTION B8 - PROPOSED

Canwick Road view looking south – Proposed

Canwick Road View looking East- Proposed