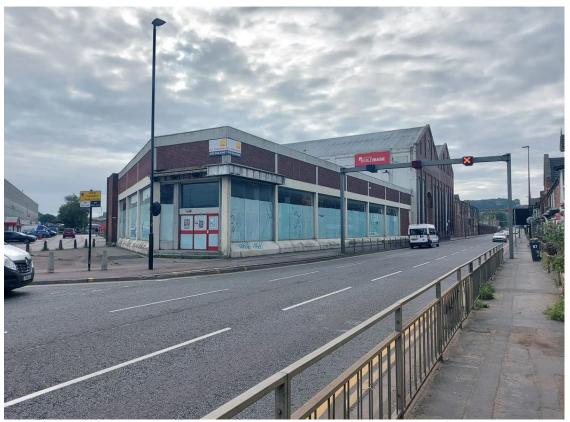

View west along Dunford Road

View from the footpath oppersite the site looking down Dunford Road

View from the footpath oppersite the site

View from footpath on Pelham Bridge looking south