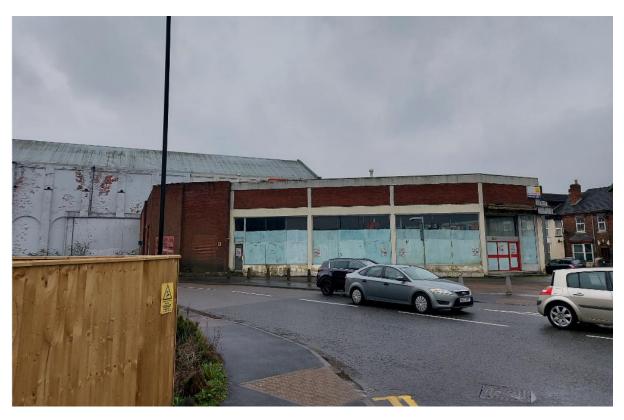

View west along Dunford Road

View from the footpath oppersite the site looking down Dunford Road

View from the footpath oppersite the site

View from footpath on Pelham Bridge looking south