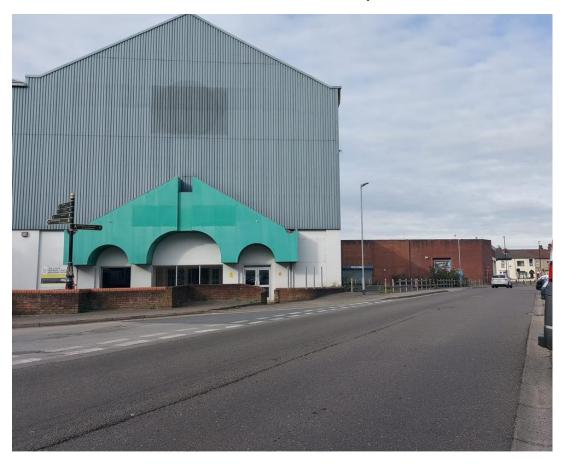

View west along Dunford Road

View from the footpath oppersite the site looking down Dunford Road

View from the footpath oppersite the site

View from footpath on Pelham Bridge looking south