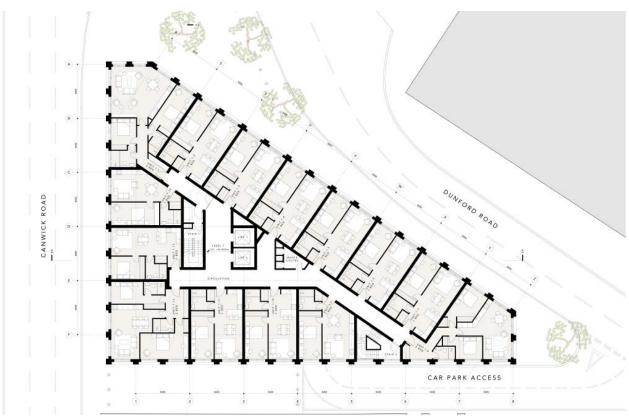

## Existing site plan









SOUTHWEST ELEVATION - PROPOSED



NORTHEAST ELEVATION - PROPOSED



SOUTHEAST ELEVATION - PROPOSED



SECTION AA - PROPOSED



SECTION B8 - PROPOSED



Canwick Road view looking south – Proposed



Canwick Road View looking East- Proposed



Dunford Road View Looking West – Proposed



## **Ground level Proposed**

## First Floor proposed





Proposed second level



Proposed third floor



## Proposed four floor



Proposed roof level

View from the Junction of Canwick Road and Kesteven Street





View from the footpath oppersite the site



View from the corner of Kesteven street and Dunford Road junction



View west along Dunford Road



View from the footpath oppersite the site looking down Dunford Road



View from the footpath oppersite the site



View from footpath on Pelham Bridge looking south