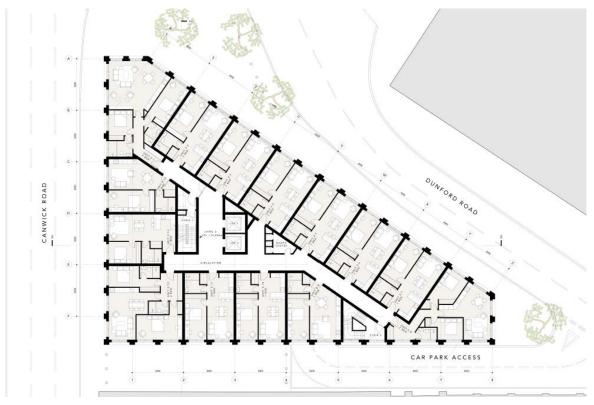

## Existing site plan









SOUTHWEST ELEVATION - PROPOSED



NORTHEAST ELEVATION - PROPOSED



SOUTHEAST ELEVATION - PROPOSED



SECTION AA - PROPOSED



SECTION B8 - PROPOSED



Canwick Road view looking south – Proposed



Canwick Road View looking East- Proposed



Dunford Road View Looking West – Proposed



## **Ground level Proposed**

## First Floor proposed





Proposed second level



Proposed third floor



## Proposed four floor



Proposed roof level

View from the Junction of Canwick Road and Kesteven Street





View from the footpath oppersite the site



View from the corner of Kesteven street and Dunford Road junction



View west along Dunford Road



View from the footpath oppersite the site looking down Dunford Road



View from the footpath oppersite the site



View from footpath on Pelham Bridge looking south