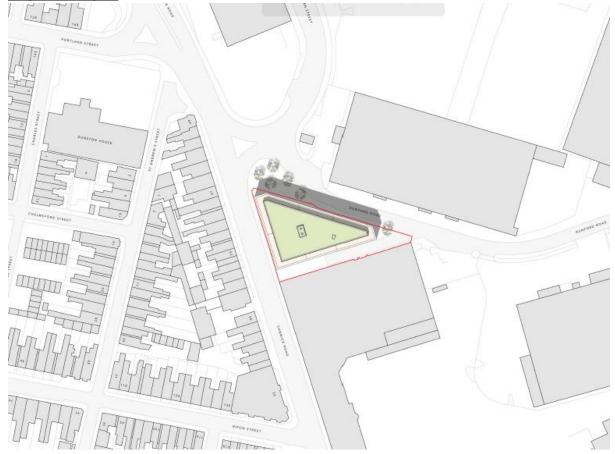

## Existing site plan

SOUTHWEST ELEVATION - PROPOSED

NORTHEAST ELEVATION - PROPOSED

SOUTHEAST ELEVATION - PROPOSED

SECTION AA - PROPOSED

SECTION B8 - PROPOSED

Canwick Road view looking south – Proposed

Canwick Road View looking East- Proposed