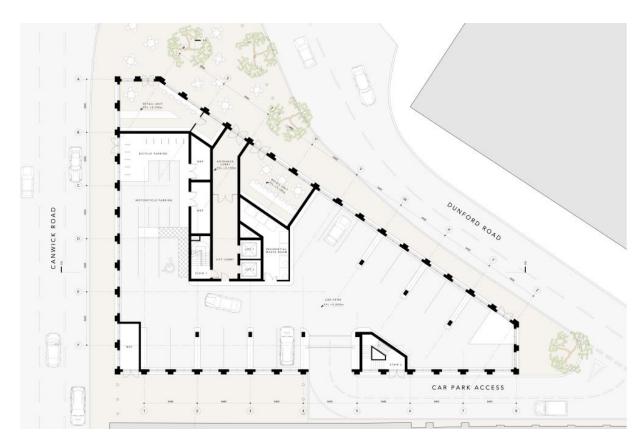

## Existing site plan









SOUTHWEST ELEVATION - PROPOSED



NORTHEAST ELEVATION - PROPOSED



SOUTHEAST ELEVATION - PROPOSED



SECTION AA - PROPOSED



SECTION B8 - PROPOSED



Canwick Road view looking south – Proposed



Canwick Road View looking East- Proposed



Dunford Road View Looking West – Proposed



## **Ground level Proposed**

## First Floor proposed





Proposed second level



Proposed third floor



## Proposed four floor



Proposed roof level

View from the Junction of Canwick Road and Kesteven Street





View from the footpath oppersite the site



View from the corner of Kesteven street and Dunford Road junction



View west along Dunford Road



View from the footpath oppersite the site looking down Dunford Road



View from the footpath oppersite the site



View from footpath on Pelham Bridge looking south